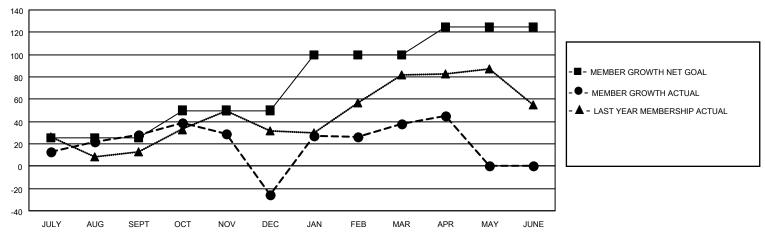

#### GOALS AND ACTUAL MEMBERS CUMULATIVE

| DROPPED CLUBS: 5 |     | 44 CLUBS OF 77 ADDED 1 OR<br>MORE NEW MEMBERS | GENDER DISTRIBUTION                 |                |  |
|------------------|-----|-----------------------------------------------|-------------------------------------|----------------|--|
|                  |     | WORE NEW WEINBERS                             | MALE                                | 759 (37.02%)   |  |
|                  |     |                                               | FEMALE                              | 1,290 (62.93%) |  |
| DROPPED MEMBERS  |     |                                               | NON BINARY                          | 0 (0.00%)      |  |
|                  |     |                                               | PREFER NOT TO ANSWER                | 1 (0.05%)      |  |
| DECEASED         | 13  |                                               |                                     | (* * * * )     |  |
| CLUB CANCELLED   | 42  | CLICK HERE FOR CUMULATIVE                     | TOTAL FAMILY UNIT MEMBERS           | 275            |  |
| OTHER            | 211 | MEMBERSHIP DATA                               |                                     |                |  |
| TOTAL            | 266 |                                               | FAMILY MEMBERS PAYING HALF DUES 149 |                |  |
|                  |     |                                               |                                     |                |  |

## District 20 K1

| Clubs  RESULTS FOR 2022-2023 |   |   |   | Members RESULTS FOR 2022-2023 |    |     |     |
|------------------------------|---|---|---|-------------------------------|----|-----|-----|
|                              |   |   |   |                               |    |     |     |
| JULY/AUG/SEPT                | 0 | 0 | 1 | JULY/AUG/SEPT                 | 25 | 90  | 57  |
| OCT/NOV/DEC                  | 1 | 0 | 4 | OCT/NOV/DEC                   | 25 | 80  | 132 |
| JAN/FEB/MAR                  | 0 | 0 | 0 | JAN/FEB/MAR                   | 50 | 127 | 58  |
| APR/MAY/JUNE                 | 1 | 0 | 0 | APR/MAY/JUNE                  | 25 | 29  | 19  |