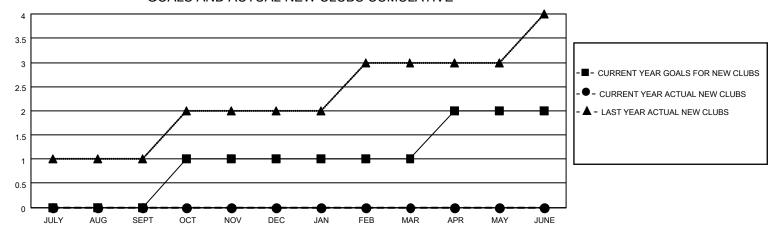

### GOALS AND ACTUAL NEW CLUBS CUMULATIVE

## District 20 K1

| Clubs  RESULTS FOR 2022-2023 |   |   |   | Members RESULTS FOR 2022-2023 |    |     |     |
|------------------------------|---|---|---|-------------------------------|----|-----|-----|
|                              |   |   |   |                               |    |     |     |
| JULY/AUG/SEPT                | 0 | 0 | 1 | JULY/AUG/SEPT                 | 25 | 90  | 57  |
| OCT/NOV/DEC                  | 1 | 0 | 4 | OCT/NOV/DEC                   | 25 | 80  | 132 |
| JAN/FEB/MAR                  | 0 | 0 | 0 | JAN/FEB/MAR                   | 50 | 127 | 58  |
| APR/MAY/JUNE                 | 1 | 0 | 0 | APR/MAY/JUNE                  | 25 | 29  | 19  |